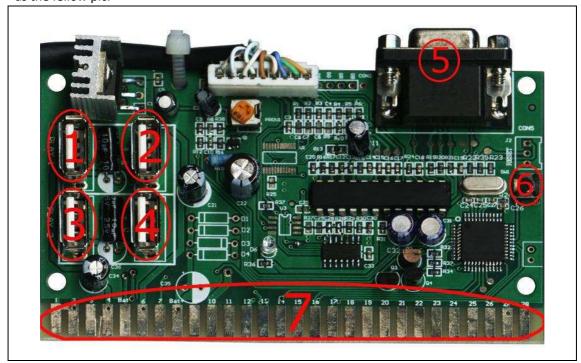

- ① Player controller 1 output
- ② Player controller 1 input
- ③ Player controller 2 output
- ④ Player controller 2 input
- ⑤ VGA Output

## 6 Menu Setting

7 For Power & Player 1 start etc ,please check the sheet:

| 1  | GND          | 11 | Unused          | 21 | Unused |
|----|--------------|----|-----------------|----|--------|
| 2  | GND          | 12 | Red Signal Out  | 22 | Unused |
| 3  | Unused       | 13 | Blue Signal Out | 23 | Unused |
| 4  | +5V          | 14 | Unused          | 24 | Unused |
| 5  | NC           | 15 | Unused          | 25 | Unused |
| 6  | +12V         | 16 | Coin Adapter 1  | 26 | Unused |
| 7  | Unused       | 17 | Play1 Start     | 27 | GND    |
| 8  | Unused       | 18 | Unused          | 28 | GND    |
| 9  | Unused       | 19 | Unused          |    |        |
| 10 | Audio Output | 20 | Unused          |    |        |

8 For Player 2, please check the sheet:

| 1  | GND    | 11 | Unused           | 21 | Unused |
|----|--------|----|------------------|----|--------|
| 2  | GND    | 12 | Green Signal Out | 22 | Unused |
| 3  | Unused | 13 | Line sync signal | 23 | Unused |
|    |        |    | output           |    |        |
| 4  | +5V    | 14 | Unused           | 24 | Unused |
| 5  | NC     | 15 | Unused           | 25 | Unused |
| 6  | +12V   | 16 | Coin Adapter 2   | 26 | Unused |
| 7  | Unused | 17 | Play 2 Start     | 27 | GND    |
| 8  | Unused | 18 | Unused           | 28 | GND    |
| 9  | GND    | 19 | Unused           |    |        |
| 10 | GND    | 20 | Unused           |    |        |