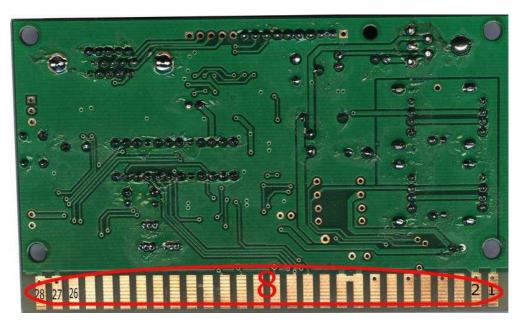

8 For Player 2, please check the sheet:

| 1  | GND    | 11 | Unused           | 21 | Unused |
|----|--------|----|------------------|----|--------|
| 2  | GND    | 12 | Green Signal Out | 22 | Unused |
| 3  | Unused | 13 | Line sync signal | 23 | Unused |
|    |        |    | output           |    |        |
| 4  | +5V    | 14 | Unused           | 24 | Unused |
| 5  | NC     | 15 | Unused           | 25 | Unused |
| 6  | +12V   | 16 | Coin Adapter 2   | 26 | Unused |
| 7  | Unused | 17 | Play 2 Start     | 27 | GND    |
| 8  | Unused | 18 | Unused           | 28 | GND    |
| 9  | GND    | 19 | Unused           |    |        |
| 10 | GND    | 20 | Unused           |    |        |